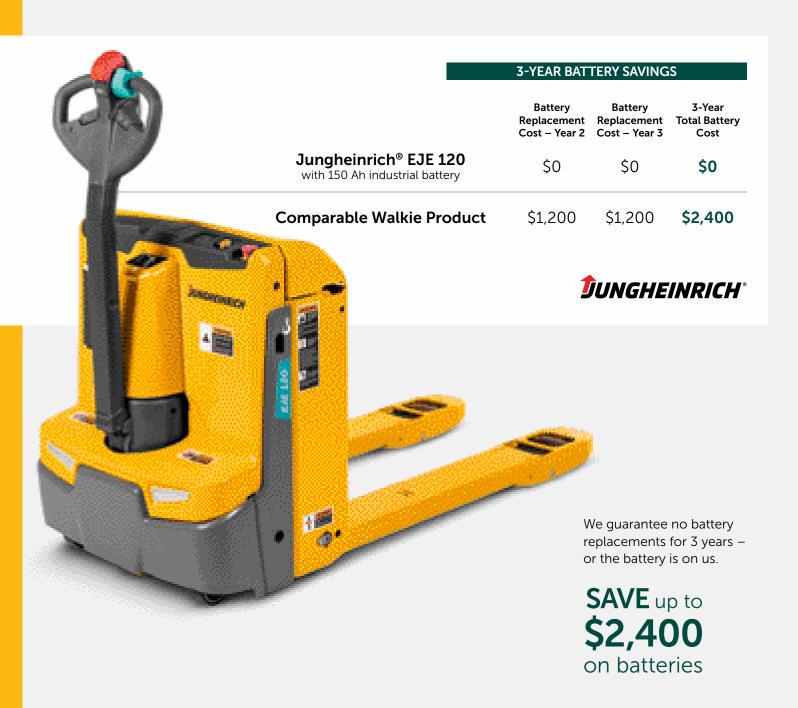

## GUARANTEED POWER FOR 3 YEARS

OR WE GIVE YOU A **NEW** BATTERY

\$2,400 on batteries

3-Year

Cost

\$0

\$2,400

## GUARANTEED POWER FOR 3 YEARS OR WE GIVE YOU A NEW BATTERY