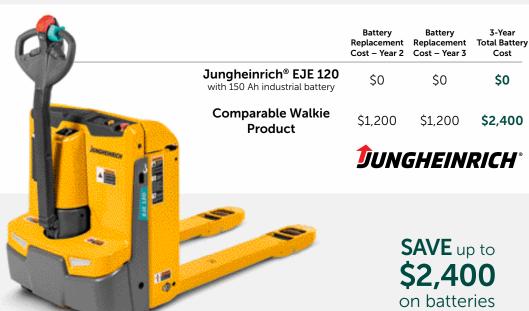

## GUARANTEED POWER FOR 3 YEARS

OR WE GIVE YOU A **NEW** BATTERY

\$2,400 on batteries

3-Year

Cost

\$0

\$2,400

## GUARANTEED POWER FOR 3 YEARS OR WE GIVE YOU A NEW BATTERY